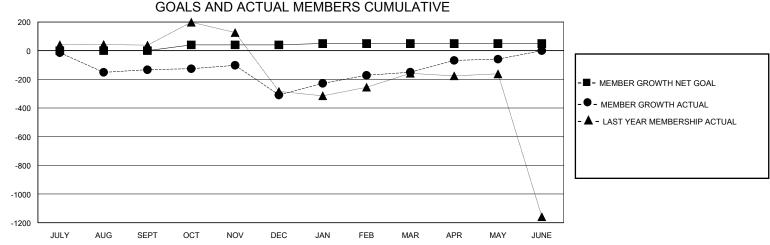

## **GMT**: **LOCATION PAKISTAN GMT CA** Clubs Members **RESULTS FOR 2023-2024 RESULTS FOR 2023-2024** NEW CLUB GOAL **NEW CLUBS** DROPPED CLUBS QUARTER MEMBER GROWTH NET MEMBER GROWTH DROPPED QUARTER **GOAL** MEMBERS ACTUAL **ACTUAL** (including transfers) 0 5 127 220 JULY/AUG/SEPT JULY/AUG/SEPT 1 0 13 40 315 190 OCT/NOV/DEC OCT/NOV/DEC 0 0 10 243 30 JAN/FEB/MAR JAN/FEB/MAR 0 0 0 0 9 APR/MAY/JUNE APR/MAY/JUNE 117