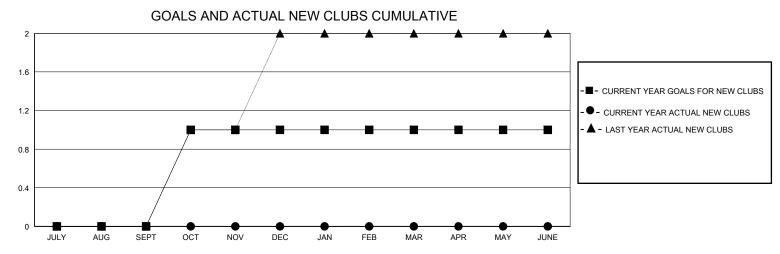

## **GMT**: **LOCATION PAKISTAN GMT CA** Clubs Members **RESULTS FOR 2023-2024 RESULTS FOR 2023-2024** NEW CLUB GOAL **NEW CLUBS** DROPPED CLUBS QUARTER MEMBER GROWTH NET MEMBER GROWTH DROPPED QUARTER **GOAL** MEMBERS ACTUAL **ACTUAL** (including transfers) 0 5 127 220 JULY/AUG/SEPT JULY/AUG/SEPT 1 0 13 40 315 190 OCT/NOV/DEC OCT/NOV/DEC 0 0 10 243 30 JAN/FEB/MAR JAN/FEB/MAR 0 0 0 0 9 APR/MAY/JUNE APR/MAY/JUNE 117